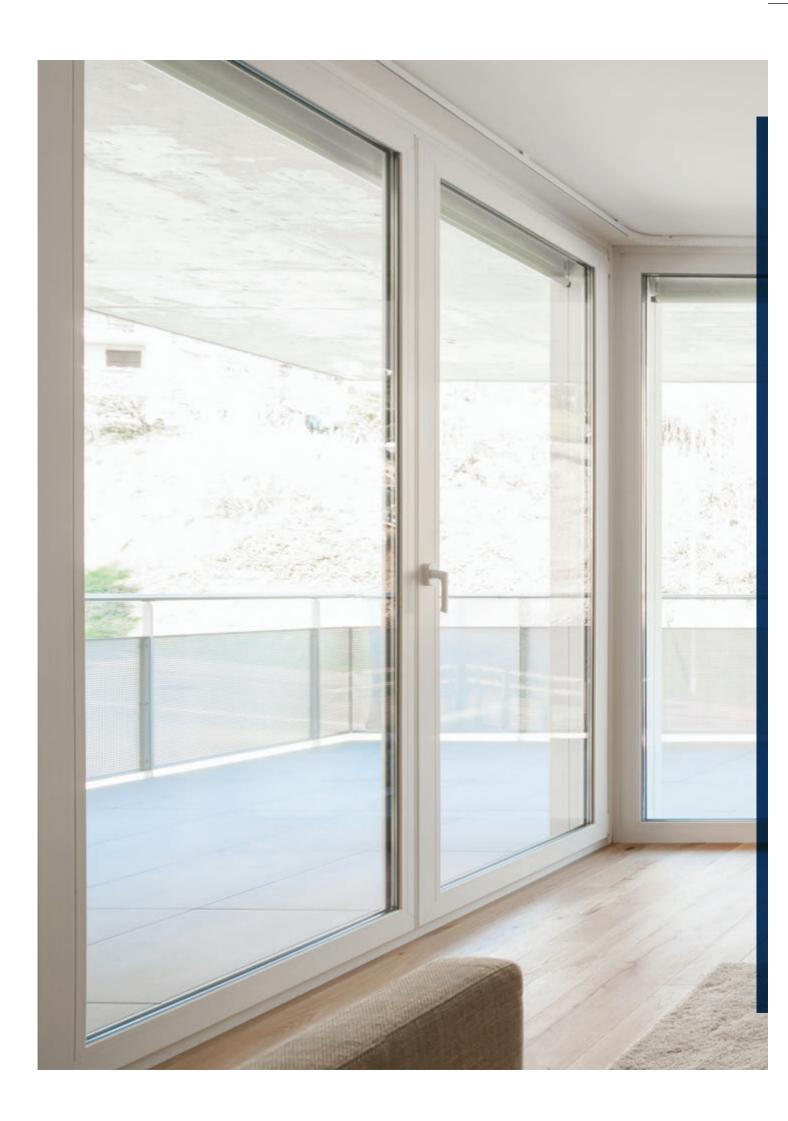

#### THE SLIDING SERIES

Sliding Windows and Doors come in the I-44, I-50, I-60, I-64, and I-75 Series. A range this wide provides flexibility to fabricators and end-users. They're available in 2-track, 2-track with fly-screen, 3-track, etc., to suit specific customer requirements. We provide glazing options, ranging from 5 mm to 24 mm.

#### THE CASEMENT SERIES

The I-39, I-50, and I-60 Series are designed for Casement Doors, Windows, and Windows with Grill and Mesh and Ventilators. We provide glazing options, ranging from 5 mm to 24 mm. The system comes with co-extruded glazing beads for better finishing and easy installation.