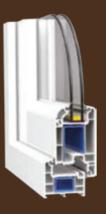

#### THE SLIDING SERIES

Sliding Windows and Doors come in the I-44, I-50, I-60, I-64, and I-75 Series. A range this wide provides flexibility to fabricators and end-users. They're available in 2-track, 2-track with fly-screen, 3-track, etc., to suit specific customer requirements. We provide glazing options, ranging from 5 mm to 24 mm.

#### LAMINATIONS

Rustic Oak

Golden Oak

n Black

Anthracite Grey

Walnut

3-Track 3-Panel

Double Rail with Screen Sash