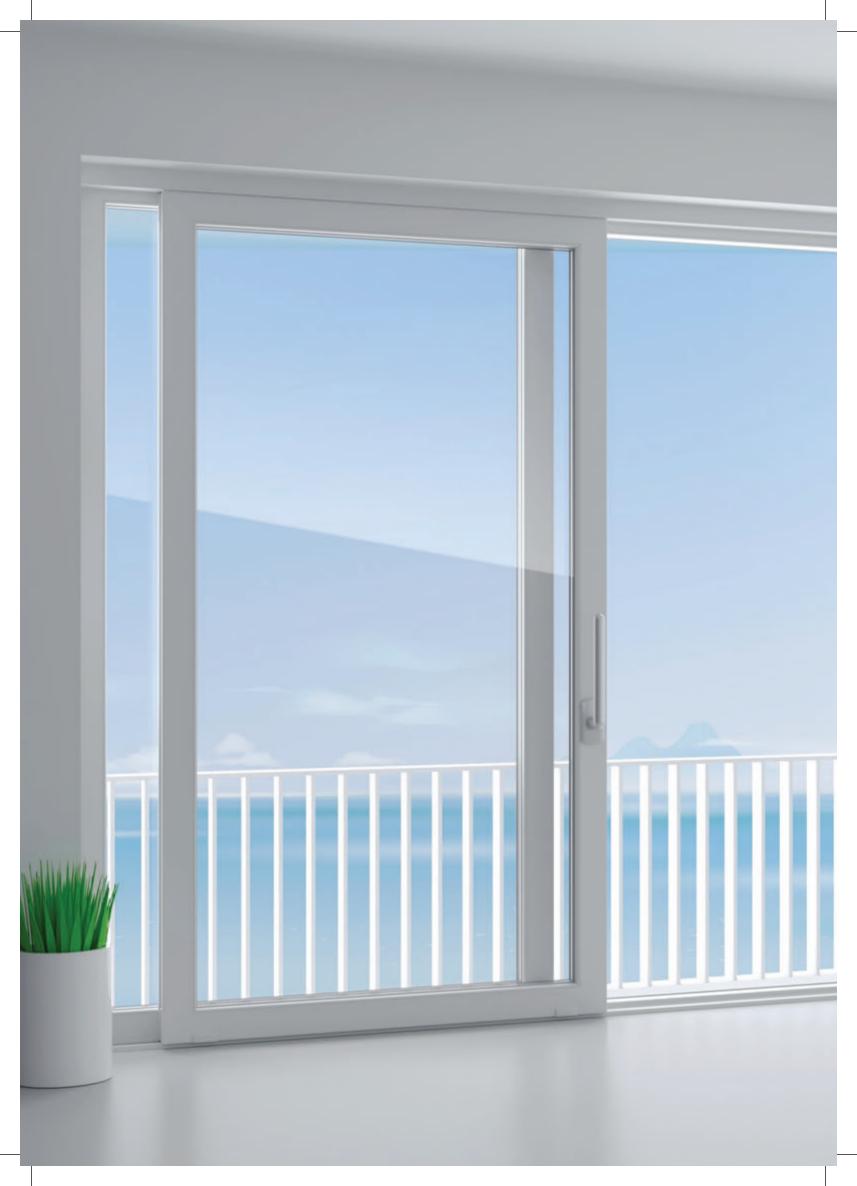

#### THE SLIDING SERIES

Sliding Windows and Doors come in the I-44, I-50, I-60, I-64, and I-75 Series. A range this wide provides flexibility to fabricators and end-users. They're available in 2-track, 2-track with fly-screen, 3-track, etc., to suit specific customer requirements. We provide glazing options, ranging from 5 mm to 24 mm.

#### LAMINATIONS

Rustic Oak

Golden Oak

n Black

Anthracite Grey

Walnut

3-Track 3-Panel

Double Rail with Screen Sash