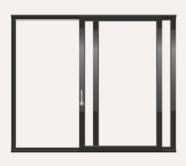

#### THE SLIDING SERIES

Sliding Windows and Doors come in the I-44, I-50, I-60, I-64, and I-75 Series. A range this wide provides flexibility to fabricators and end-users. They're available in 2-track, 2-track with fly-screen, 3-track, etc., to suit specific customer requirements. We provide glazing options, ranging from 5 mm to 24 mm.

#### LAMINATIONS

Rustic Oak

Golden Oak

n Black

Anthracite Grey

Walnut

3-Track 3-Panel

Double Rail with Screen Sash