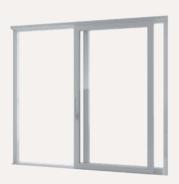

#### THE SLIDING SERIES

Sliding Windows and Doors come in the I-44, I-50, I-60, I-64, and I-75 Series. A range this wide provides flexibility to fabricators and end-users. They're available in 2-track, 2-track with fly-screen, 3-track, etc., to suit specific customer requirements. We provide glazing options, ranging from 5 mm to 24 mm.