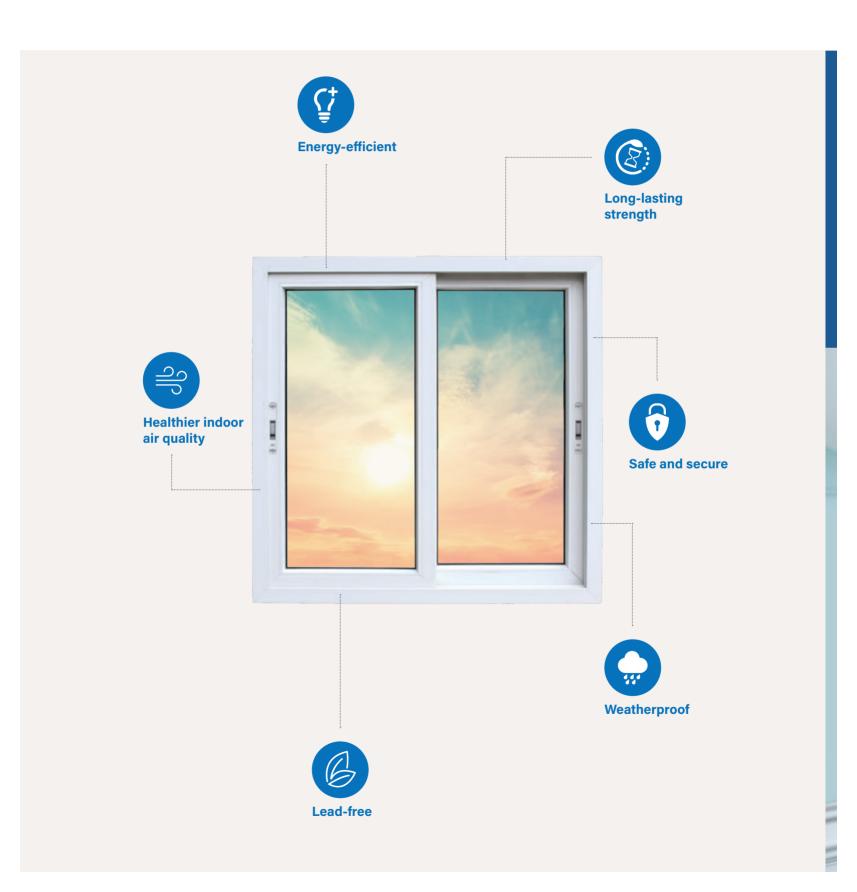

equipped with state-of-the-art fabrication facilities, to make the kind of frames every home in the country needs.



# LITTLE DETAILS. THAT MAKE A LONG-LASTING DIFFERENCE.

Making a window isn't just about making it. It's about ensuring it's made perfect. When every little thing, complex or simple, is perfect too.

At NCL VEKA, the process of designing windows is far more sophisticated than the expected. PVC along with additives of highest quality, gets converted into the finest profiles. Our attention-to-detail borders on obsession, to make sure nothing is left to chance. All, so that every window produced from our factory, is nothing short of extraordinary. And is a work of engineering that lasts generations. The ideal solution for your home.

## 6 REASONS, FOR DECADES OF PERFECTION.



## ONLY THE FINEST, CAN MAKE THE FINEST.

The VEKA Manufacturing Facility

The finest profiles come manufactured from one of the finest facilities in the country. The VEKA manufacturing plant is state-of-the-art. It is located in Hyderabad, and is as massive as it is advanced. Putting expertise and precision, right at play, to make every profile perfect.

2,00,000 sq.ft.

24 extrusion lines

Lamination & arch bending facilities

400 highly-competent employees

Our R&D and Quality Control
Centre is manned by engineers
who are more than merely
qualified, to ensure there's no
compromise on quality at any
stage. Profiles manufactured
here are lead-free, and conform
to British Standard BS EN
12608, with tropicalised uPVC
compound, using the highest
quality additives from Europe,
to suit India