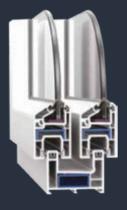

#### THE SLIDING SERIES

Sliding Windows and Doors come in the I-44, I-50, I-60, I-64, and I-75 Series. A range this wide provides flexibility to fabricators and end-users. They're available in 2-track, 2-track with fly-screen, 3-track, etc., to suit specific customer requirements. We provide glazing options, ranging from 5 mm to 24 mm.

#### LAMINATIONS

Rustic Oak

Golden Oak

n Black

Anthracite Grey

Walnut

3-Track 3-Panel

Double Rail with Screen Sash