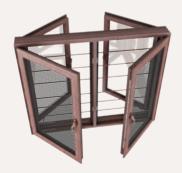

#### Twin Sash Grill & Mesh Windows

VEKA Twin Sash Grill & Mesh Windows are aesthetically superior. The window system is available in I-60 Casement Series with multi-point locking hardware that provides safety and security besides keeping insects out. It also comes with an option of grill only, without mosquito screen.