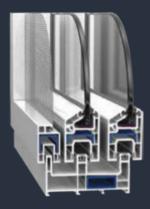

#### THE CASEMENT SERIES

The I-39, I-50, and I-60 Series are designed for Casement Doors, Windows, and Windows with Grill and Mesh and Ventilators. We provide glazing options, ranging from 5 mm to 24 mm. The system comes with co-extruded glazing beads for better finishing and easy installation.

#### LAMINATIONS

Rustic Oak

Golden Oak

Black

Anthracite Grey

Walnut

Casement Door

Casement Window with Grill and Mesh

Casement Window