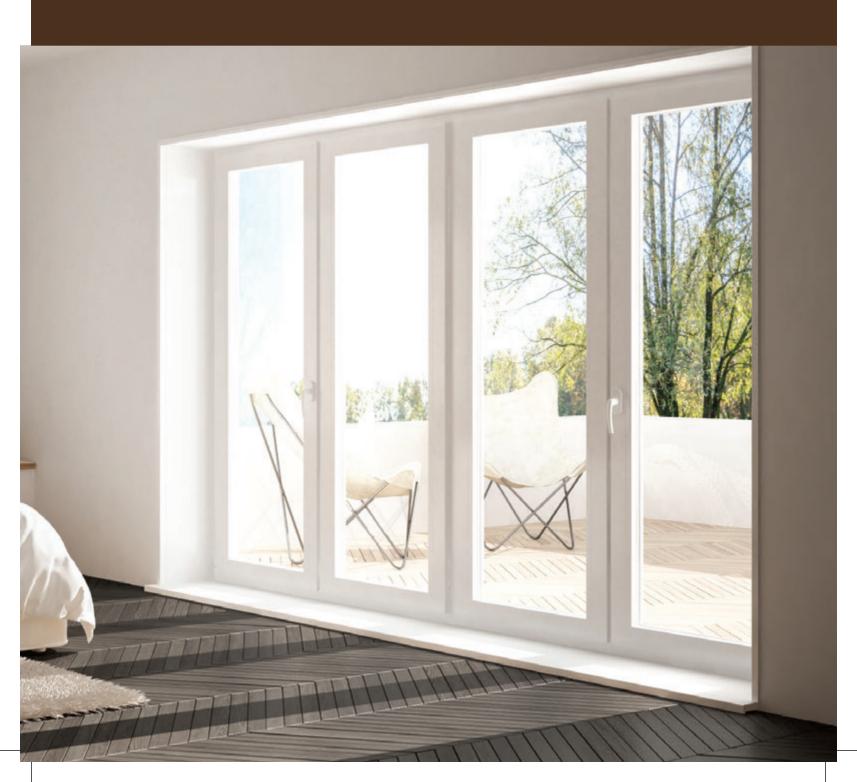

Some things are just perfect. And then, there are some that are built perfect. Like that very home, with those very moments. And everything that makes that home.

Including its windows.

Presenting, **VEKA uPVC** windows. German-engineered. India's favourite. Made to perfection. Made to be timeless.

Just like your home.

WINDOWS THAT OUTLAST ONE GENERATION AFTER THE NEXT.

A joint venture between NCL – India and VEKA AG – Germany. NCL VEKA is a uPVC window giant, with a combined experience of over 90 years. The Company has the capacity to manufacture 24,000 tonnes of profiles every year, making its way to approximately 5,00,000 homes. NCL VEKA brings with it the largest network of dedicated fabricators in the country, and VEKA AG on its own, stands as the largest uPVC manufacturer in the world, with a strong presence across 40 countries. All together, NCL VEKA brings to the table, products that don't just conform to international standards, but are also made perfect for Indian climatic conditions.