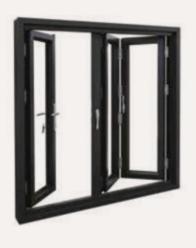

#### THE CASEMENT SERIES

The I-39, I-50, and I-60 Series are designed for Casement Doors, Windows, and Windows with Grill and Mesh and Ventilators. We provide glazing options, ranging from 5 mm to 24 mm. The system comes with co-extruded glazing beads for better finishing and easy installation.