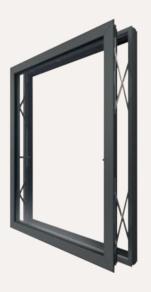

#### Tilt and Turn Window

VEKA Tilt and Turn Windows provide an avant-garde look to your house. These are inward-opening windows available in the I-60 Casement Series and ensure good ventilation for your home. The windows provide a higher degree of flexibility, which is suited for any building type.

- 8 mm sash overlap for superior performance
- Imported hardware with high corrosion resistance properties
- Multi-point locking with hardware screw fixed to steel
- Glazing options 6 mm & 12 mm single glazing / 20 & 24 mm double glazing