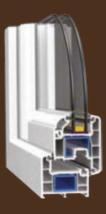

#### THE CASEMENT SERIES

The I-39, I-50, and I-60 Series are designed for Casement Doors, Windows, and Windows with Grill and Mesh and Ventilators. We provide glazing options, ranging from 5 mm to 24 mm. The system comes with co-extruded glazing beads for better finishing and easy installation.

#### LAMINATIONS

Rustic Oak

Golden Oak

Black

Anthracite Grey

Walnut

Casement Door

Casement Window with Grill and Mesh

Casement Window