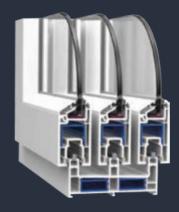

#### THE CASEMENT SERIES

The I-39, I-50, and I-60 Series are designed for Casement Doors, Windows, and Windows with Grill and Mesh and Ventilators. We provide glazing options, ranging from 5 mm to 24 mm. The system comes with co-extruded glazing beads for better finishing and easy installation.

#### LAMINATIONS

Rustic Oak

Golden Oak

Black

Anthracite Grey

Walnut

Casement Door

Casement Window with Grill and Mesh