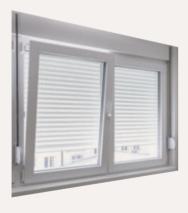

#### Twin Sash Grill & Mesh Windows

VEKA Twin Sash Grill & Mesh Windows are aesthetically superior. The window system is available in I-60 Casement Series with multi-point locking hardware that provides safety and security besides keeping insects out. It also comes with an option of grill only, without mosquito screen.

- 8 mm sash overlap for superior performance
- Outward opening glass panel and inward opening mesh panel
- Glazing options 6 mm & 12 mm single glazing / 20 & 24 mm double glazing