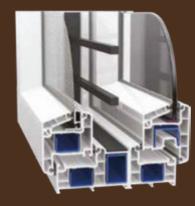

#### THE CASEMENT SERIES

The I-39, I-50, and I-60 Series are designed for Casement Doors, Windows, and Windows with Grill and Mesh and Ventilators. We provide glazing options, ranging from 5 mm to 24 mm. The system comes with co-extruded glazing beads for better finishing and easy installation.

#### LAMINATIONS

Rustic Oak

Golden Oak

Black

Anthracite Grey

Walnut

Casement Door

Casement Window with Grill and Mesh